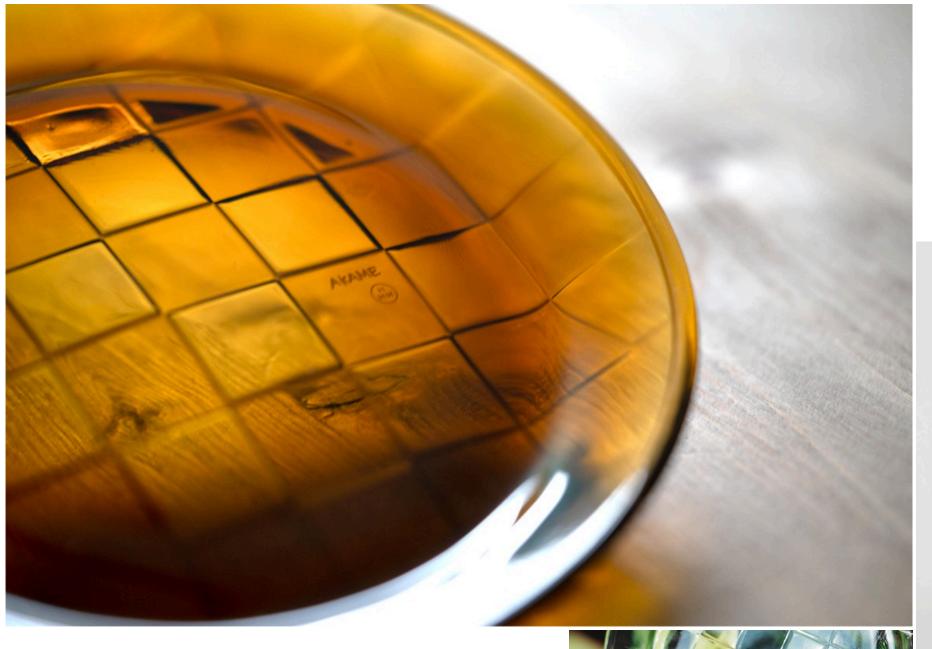

#### W Glass

Local craftsmen of Taiwan. Made by recycled glass. Twelve elegant angles. Utilize glassdyeing technique. Easily stackable and environmental friendliness.