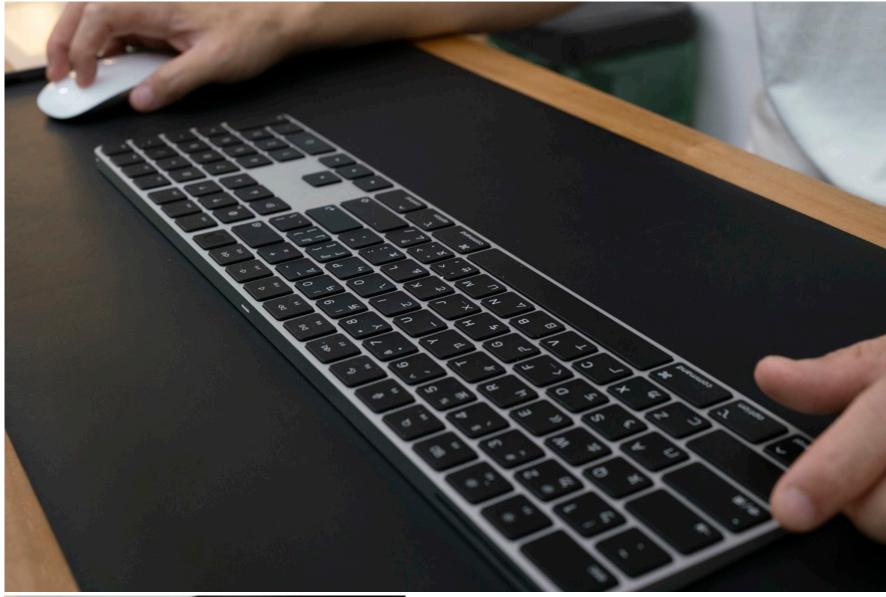

# Working Mat | Mouse Pad

Thin and light and fits perfectly. Thinner than a coin at 1.4mm. Vegan leather protects skin, and is washable and stain-resistant. Mouse Pad is easy to carry around.