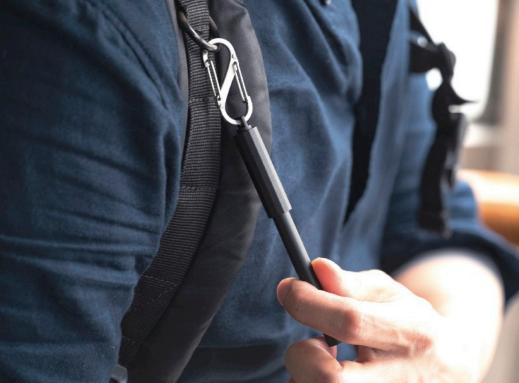

#### **Pencil**

Weighted and balanced with a complete metal construction, the HMM Pencil is ideal for both writing and sketching.