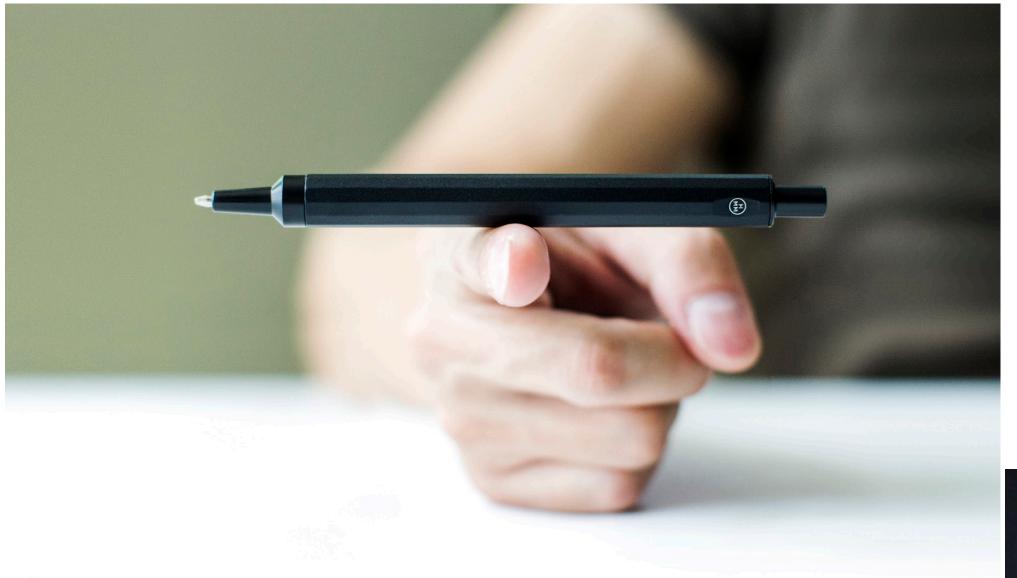

#### **Pencil**

Weighted and balanced with a complete metal construction, the HMM Pencil is ideal for both writing and sketching.