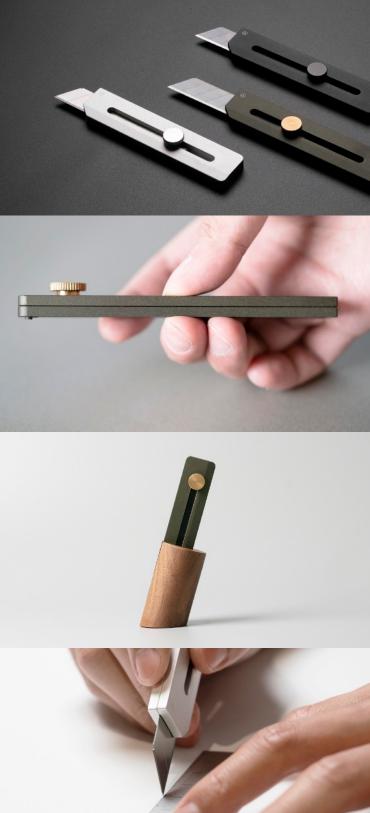

# **Utility Knife**

2-in-1 gadget that combines knife and ruler with built-in magnet. High stability, ultimate safety and supreme accuracy to help you navigate with confidence and ease.