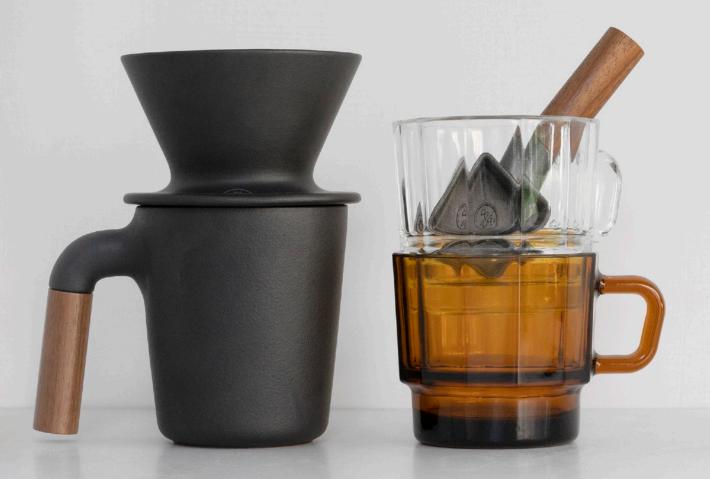

#### **Patio**

Made with matte glazed Japanese ceramic. The truncated cone shape and ridges lead to a fast brew while keeping the water evenly distributed. Easy for pour over beginners.

#### Mugr

Mugr is where Earth meets Wood. The unique matte glazed Japanese ceramic lends a look and feel of cast iron while the wood forms the signature shape.