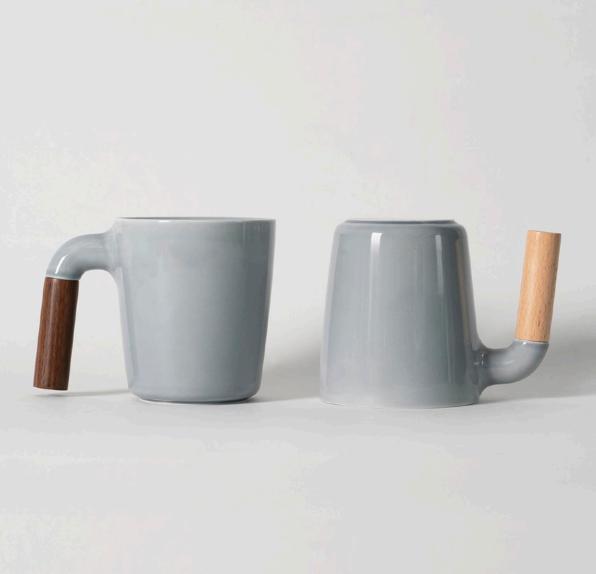

#### **Latte Poster**

The Latte poster features tools and utensils as protagonists, and reinterprets the brewing process of a cup of latte in a pictorial way.