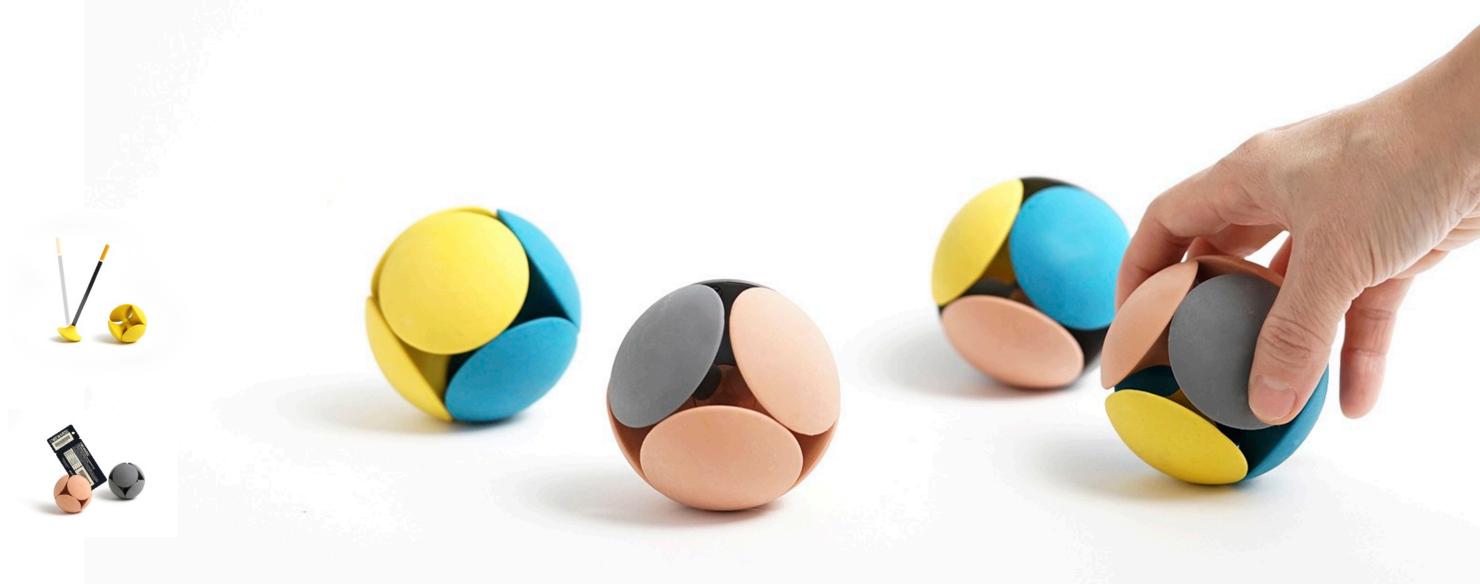

#### **Eraser Ball**

Inspired by dandelion puff ball. The gaps can be used as card holder. Each individual part can be used as a pen holder. This is ecofriendly with no plasticizer or PVC.