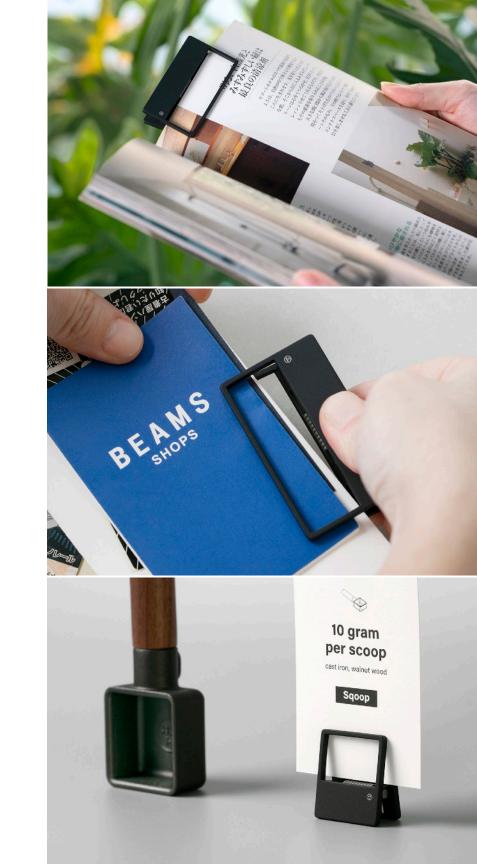

# Clip

HMM Clip features its unique hollow design and strong spring for secure document clipping. Electroplating creates a matte black surface with the slim aluminum frame.