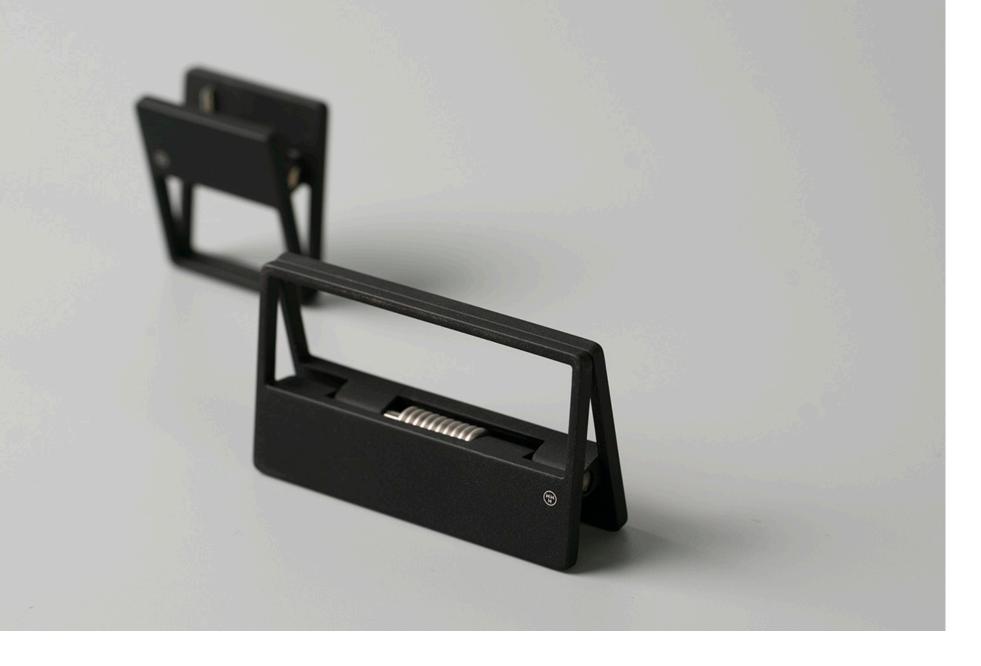

# Clip

HMM Clip features its unique hollow design and strong spring for secure document clipping. Electroplating creates a matte black surface with the slim aluminum frame.