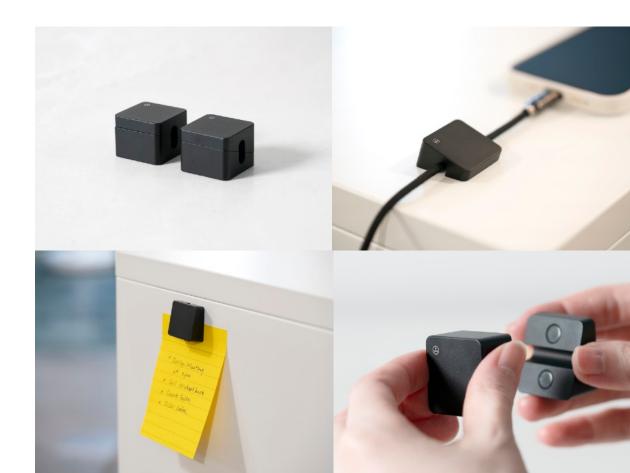

### **Magnet Cable Cube**

The Cube effectively restore order to charging cables and headset cords. Strong magnets are embedded in and each half part adhere closely to metal surfaces.