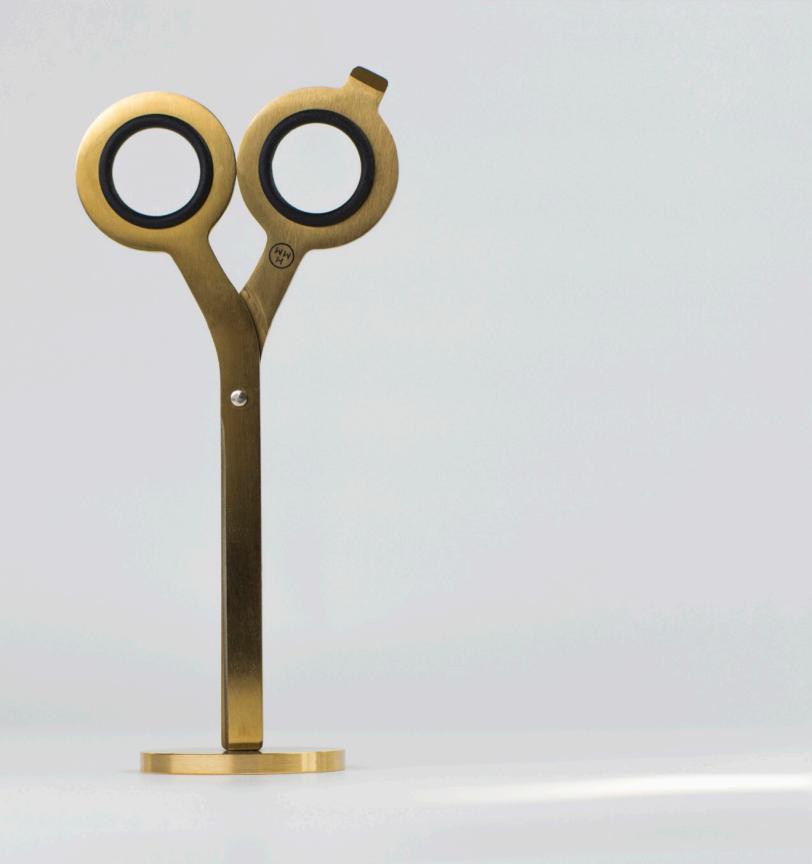

#### **Scissors**

This is a 2-in-1 essential tool reimagined with style. The unique design allows one flip of the tool to turn the scissors into a boxcutter. The base is a minimalist home to the Scissors.