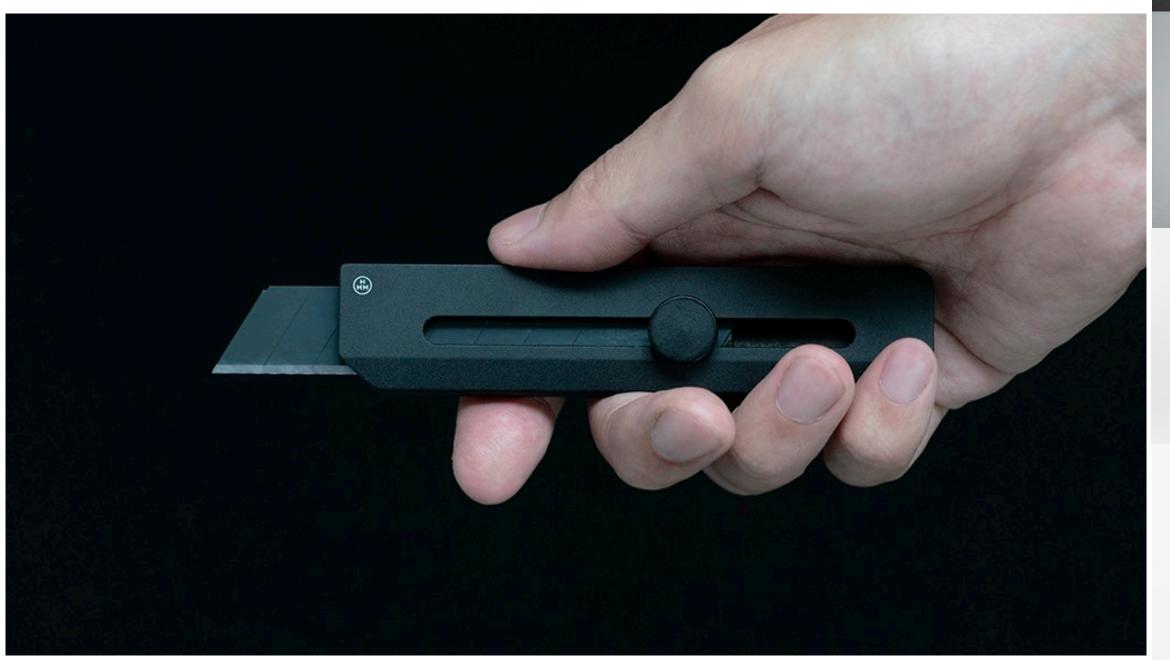

# **Utility Knife**

2-in-1 gadget that combines knife and ruler with built-in magnet. High stability, ultimate safety and supreme accuracy to help you navigate with confidence and ease.