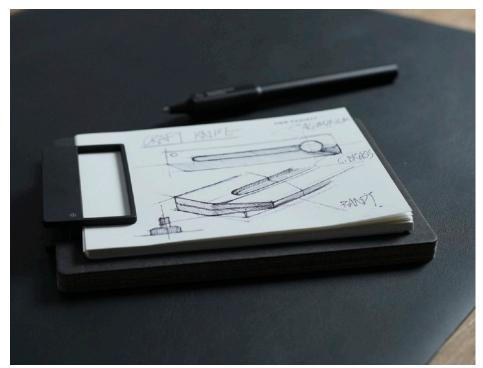

# **Utility Knife**

2-in-1 gadget that combines knife and ruler with built-in magnet. High stability, ultimate safety and supreme accuracy to help you navigate with confidence and ease.