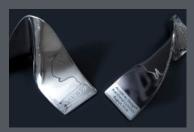

# **Utility Knife**

2-in-1 gadget that combines knife and ruler with built-in magnet. High stability, ultimate safety and supreme accuracy to help you navigate with confidence and ease.