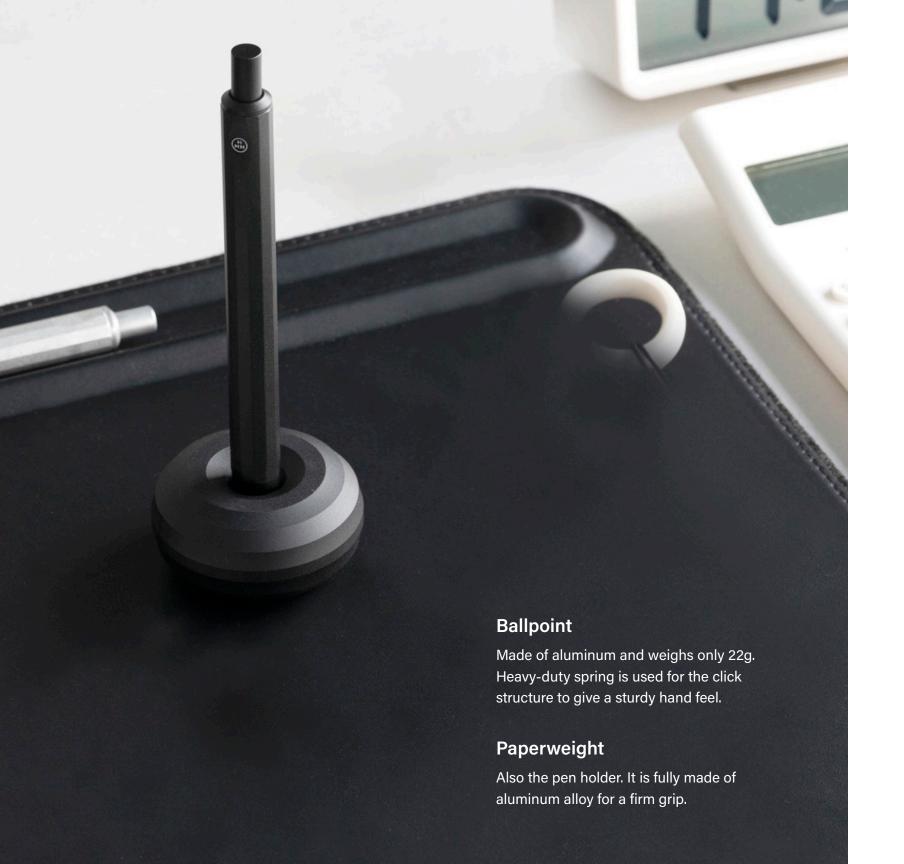

### Magnetic Pen

Weighs only 18.8g as a nice EDC tool. The tip of the pen features a powerful magnetic structure that instantaneously pulls and holds the cap in place.