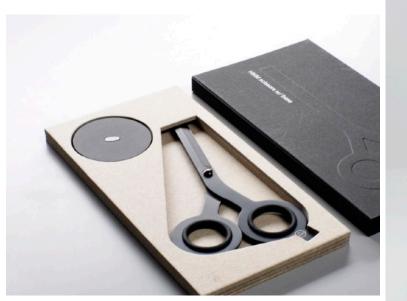

#### **Scissors**

This is a 2-in-1 essential tool reimagined with style. The unique design allows one flip of the tool to turn the scissors into a boxcutter. The base is a minimalist home to the Scissors.