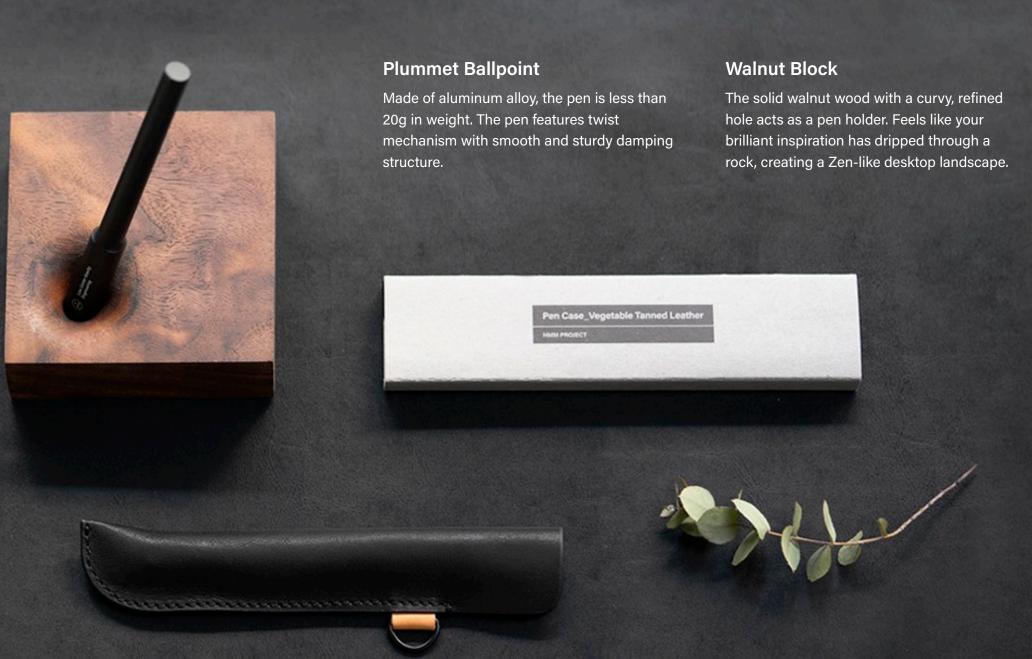

#### **Pencil**

Weighted and balanced with a complete metal construction, the HMM Pencil is ideal for both writing and sketching.

#### Pen Case

The exclusive black vegetable tanned leather case allows you to carry any pens everywhere you go.